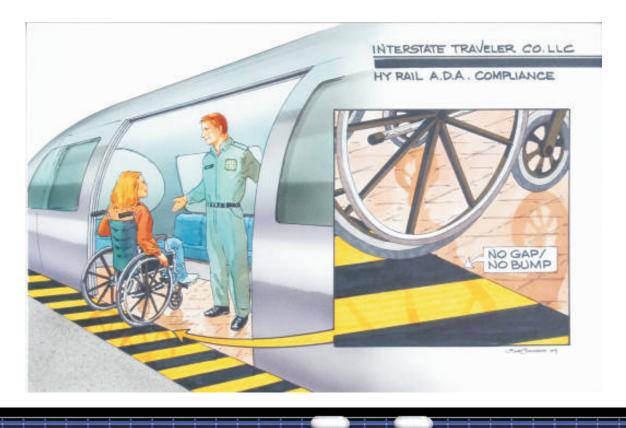

### Wide Doors - Open Spaces

Some of the greatest benefits of the Hydrogen Super Highway are the enormously wide entry doors with huge open spaces and a zero-gap threshold that makes egress with wheel chairs, canes, crutches, walkers, baby strollers and even high healed shoes practically seamless.

Since the creation of the Americans with Disabilities Act

public infrastructure was renewed for the betterment of all people, with or without the need for ramp or hand rail. We are proud of our ability to exceed the current ADA requirements making sure everyone has equal access.

On the HSH, a Traveler will always be at ease and relax in confidence that a Concierge is close by to aid and assist you if you need directions, help with your bags, or in case of a medical emergency.