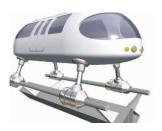

### The Interstate Traveler

Hydrogen Super Highway - MagLev Public Transit Network

## The Hydrogen Super Highway

HSH will be able to deliver fuels of all types to filling stations including current gas stations along rights of way saving time and money while increasing distribution reliability and safety.