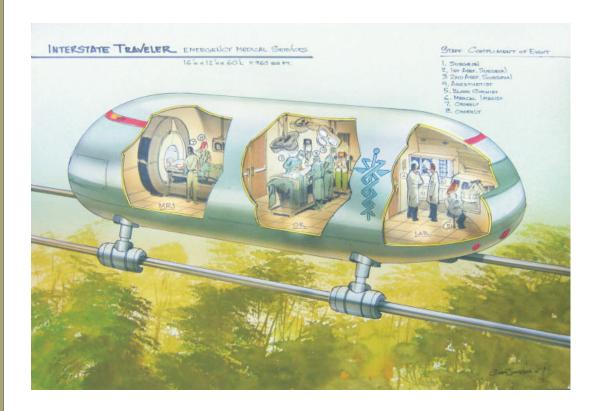

## Triage Traveler

The tragic number of fatalities on American Highways is a harbinger of fate for highways all around the world.

With the Triage Traveler riding on the HSH, we will be there to help save lives.

According to government statistics, more than 35,000 people per year perish on our National Highways alone.

Many of whom could have been saved if they could have gotten to a hospital within that golden hour.

We will be able to assist in more than just accidents on the highway, we will be able to bring expert specialists to any Traveler Station on the network with staff and equipment and on a regular schedule.

### Rapid Rescue

Quickly rescue injured people

We thank God for the people who dedicate their lives to become paramedics, doctors, fireman and policeman. These brilliant, brave and kind hearted people are who we count on to save us when we are in harms way.

Dedicated to those who answer your call for help, the Interstate Traveler Company will dedicate free access and operation to Paramedical Units like the Triage Traveler.

Many car accidents result in a large number of wounded and often outnumber the first responders 2 and 3 to one. The Triage Traveler will bring a staff of medical professionals to the scene of an emergency to lend much needed support and provide high speed delivery of the critically injured to the nearest hospital or Traveler Station to transfer to a waiting ambulance.

Triage Surgery Medicine Haz-mat EMS

<u>8</u>

#### 6 Bed Ward

Staff of !2

Onboard Ambulance

Mass Casualty Response

General Practice