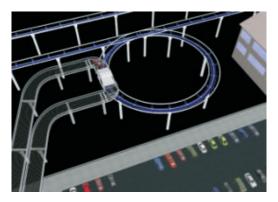

### Round-About

The safest way to handle roadway intersections.

Looking forward to safer roads and the replacement of typical road way intersections where traffic lights direct the flow of traffic in an unreliable and inefficient manner, the Round-About is becoming more prevalent. Studies have shown that traffic lights waste time and fuel and create a false sense of

security that leads to fatal car accidents by the thousands.

The Hydrogen Super Highway is a natural fit for all Round-Abouts large and small and will safely transition maglev transports to and from intersecting rail networks safely and with quickness.