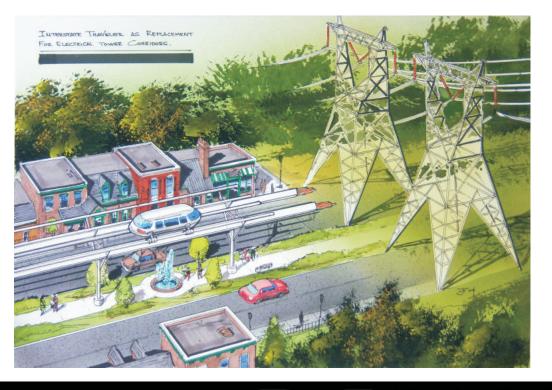

### **Optimize Utility Corridors**

It has been said for many years that no new highways will be built in America. Well, that may be true, but with the HSH the existing electrical energy "highways" of high-voltage hitension lines can be upgraded to move more than just electricity.

Our continents are cris-crossed by thousands of miles of high-tension lines. With the HSH the utility companies that own those lines can reap the benefits from recycling all that bulk metal and reap the benefits of building commercial roads, condos and businesses where they could not exist before...

Even Rail Roads will also be able to reap the benefits. The hundreds of thousands of miles of Rail Road rights of way can be quickly upgraded without disturbing the existing heavy rail system that is in place. With the Highways, the High-Tension line corridors, and the Rail Road rights of way all coming on-line together, the greater number of people will be employed and served for generations to come.

Recycle Reuse Recuperate Reinvigorate New Roads New Highways New Villages New Cities

<del>8</del>

1

18

<del>8</del>3