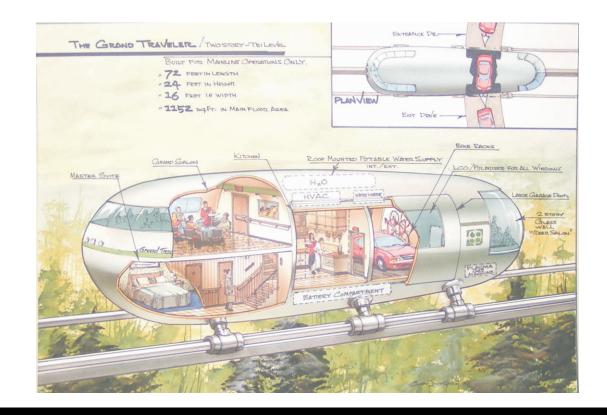

# Ride in Luxury

Office, Condominium, Private Parties

Never before could it be possible for such large, spacious, and comfortable transport vehicles to be constructed and reliably operated across a national network of high speed, super efficient maglev rail.

In the future, many tens of thousands of Grand Traveler Transports will glide the rails from State to State and from Country to Country, gliding quietly above the tree line.

Boasting a living space of more than 2,000 square feet, the Grand Traveler will be the pallet of automotive designers for years into the future creating all manner of custom spaces.