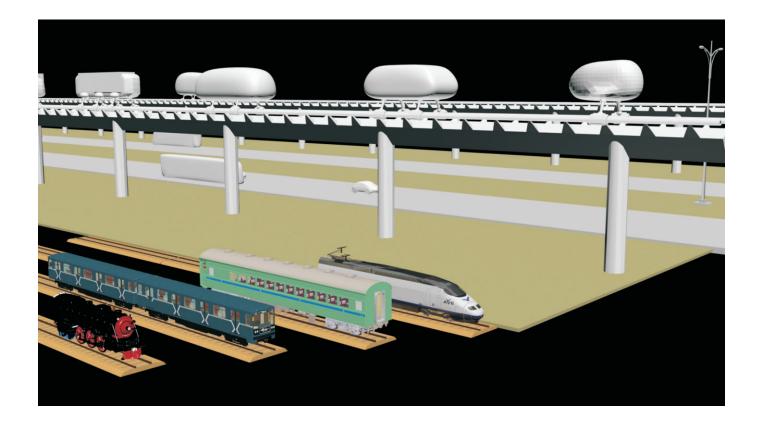

### What is the Hydrogen Super Highway?

... It is a collection of vital municipal utilities bundled into a Conduit Cluster providing a first-of-its-kind full integration of solar powered hydrogen production and distribution system technology which provides the energy to operate a high speed magnetic levitation (MagLev ) 'on-demand' public transit network built along any permissible right of way, private or public, such as highways, local roads, power corridors, the US Interstate Highway Systems, etc., where such a machine would be of benefit.

### The Interstate Traveler

Hydrogen Super Highway - MagLev Public Transit Network