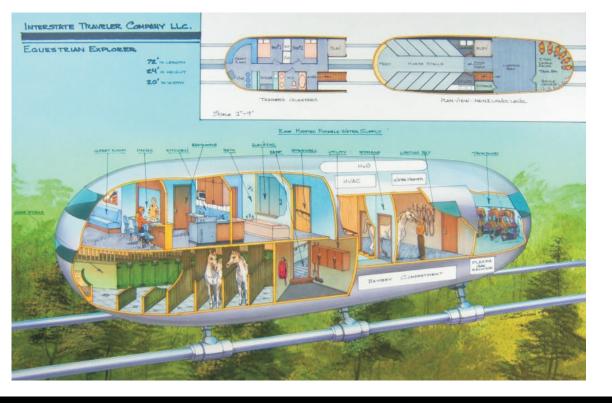

# Sports Model Able to support 2,000 square feet of space...

Of the many diverse and popular sports and vacation activities, our focus groups suggested we illustrate the system used for a wonderful weekend in the mountains where you can bring a large team of horses and handlers and equipment with you. Pick your favorite sport...

### The Equestrian Explorer

Horses Street Bikes **Dirt Bikes Quad Runners** Snowmobiles Skiing Snow Boarding Bicycling Segways Hiking Sight Seeing Forestry Ecology

<u>8</u>

**Medical Staff** 

Imaging

Chemistry