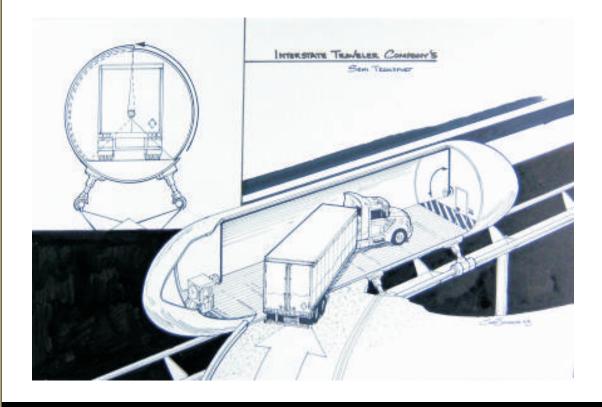

### Containerized Freight

The integration with Port Security is clear to see with the fast and simple container transports. As the HSH network expands, so will the access points for Containerized Freight.

One step above containerized freight will

Easy to Use

Stable

Secure

Fast

Reduced Risk

be the closed shell flat bed, just big enough to load an 18 wheeler, Tractor and all. You will be able to send your Driver, your Truck and your Freight to any place in the Country without the worries of traffic jams or bad weather.

Traditional freight haulers, air cargo, heavy rail hubs and sea ports will all be linked together creating an even greater national distribution network from Port, to Hub, to Factory to Consumer accelerating our economy globally