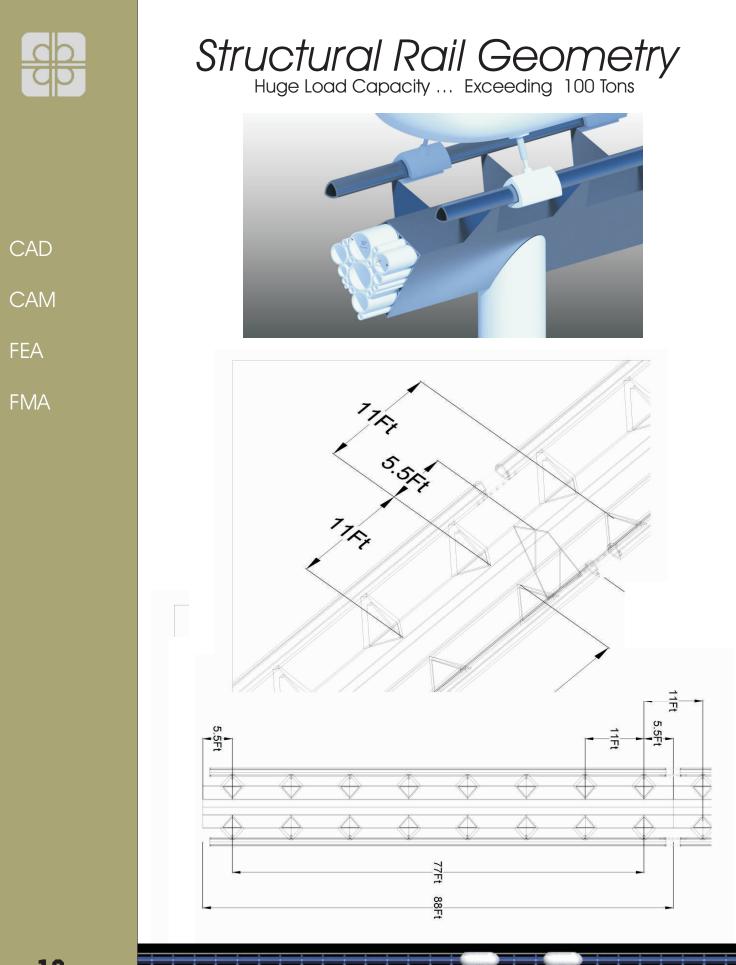

### What is the Hydrogen Super Highway?

... It is a collection of vital municipal utilities bundled into a Conduit Cluster providing a first-of-its-kind full integration of solar powered hydrogen production and distribution system technology which provides the energy to operate a high speed magnetic levitation (MagLev ) 'on-demand' public transit network built along any permissible right of way, private or public, such as highways, local roads, power corridors, the US Interstate Highway Systems, etc., where such a machine would be of benefit.

The Hydrogen Super Highway (HSH) is accessed by people, vehicles and freight through Traveler Stations that are built along permissible rights of way or appropriate real estate providing maximum ease of access.