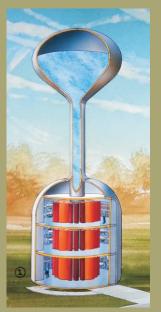

# Magnetic Levitation

The unique and practical application of radially arranged magnetic fields enables the most versatile maglev transportation system possible hosting motors of almost any size and combination.

Whether your transport has two motors, six motors or even twelve, or you own a fleet of 500 freight transports the rail will efficiently optimize any number of motors on any number of vehicles and save you real money.

#### Interstate Traveler Linear Motor and Levitation Coil Arrangement

Traveling Wave Linear Propulsion (One of several methods to employ the ITC Rail Coil Arrangement to provide levitation and position control)