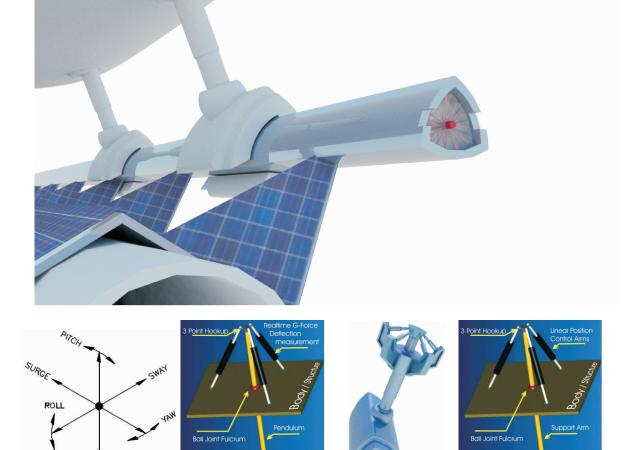

### Dynamic Suspension

HEAVE

<del>8</del>

The great and uniquely successful attribute of the Hydrogen Super Highway is G-Force mitigation made possible by our unique ballpoint cantilever suspension system.

Using realtime kinematic feedback from a pendulum or solid state accelerometers, the HSH Transport suspension system can feel the G-Forces from speeding up, slowing down and banking on curves to automatically adjust the three dimensional attitude of the transport keeping the forces perpendicular to the floor.

When it comes to transit rail technology... ...the HSH will keep you upright.

G-Force Mitigation

Automatic Pitch Control

<u>8</u>2