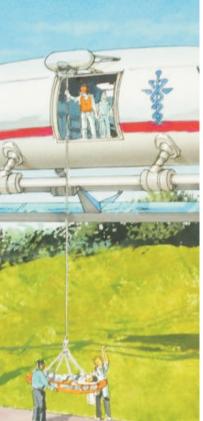

Dedicated to those who answer your call for help, the Interstate Traveler Company will dedicate free access and operation to Paramedical Units like the Triage Traveler.

Many car accidents result in a large number of wounded and often outnumber the first responders 2 and 3 to one. The Triage Traveler will bring a staff of medical professionals to the scene of an emergency to lend much needed support and provide high speed delivery of the critically injured to the nearest hospital or Traveler Station to transfer to a waiting ambulance.