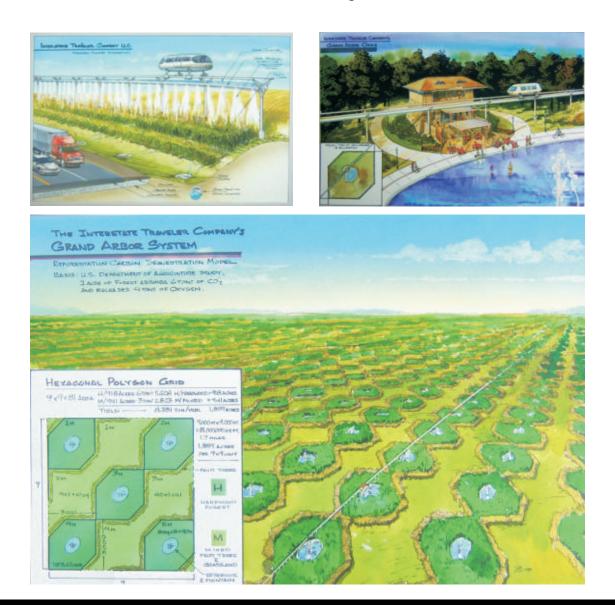

### The Desert Blooms

### Sustainable Agriculture

The ability of the Hydrogen Super Highway to process large volumes of sea water, waste water and sewerage directly enables the support of massive industrial scale hydroponic and aeroponic grow systems for food production that will

exceed traditional agricultural methods, bring 'food security' to developing nations and meet the needs of future population growth all around the world. As we look into the future, this may be our most important capacity; we all wake up hungry and thirsty.

Water Agriculture Sanitation Hydroponics Aeroponics

<u>8</u>