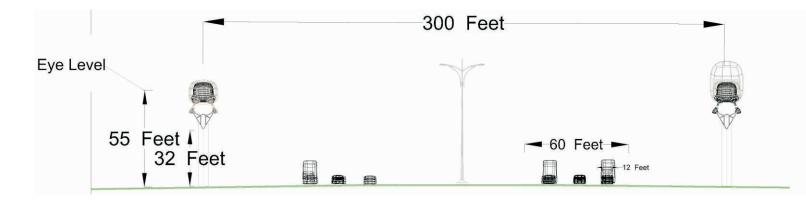

### What is the Hydrogen Super Highway?

... It is a collection of vital municipal utilities bundled into a Conduit Cluster providing a first-of-its-kind full integration of solar powered hydrogen production and distribution system technology which provides the energy to operate a high speed magnetic levitation (MagLev ) 'on-demand' public transit network built along any permissible right of way, private or public, such as highways, local roads, power corridors, the US Interstate Highway Systems, etc., where such a machine would be of benefit.

The Hydrogen Super Highway (HSH) is accessed by people, vehicles and freight through Traveler Stations that are built along permissible rights of way or appropriate real estate providing maximum ease of access.