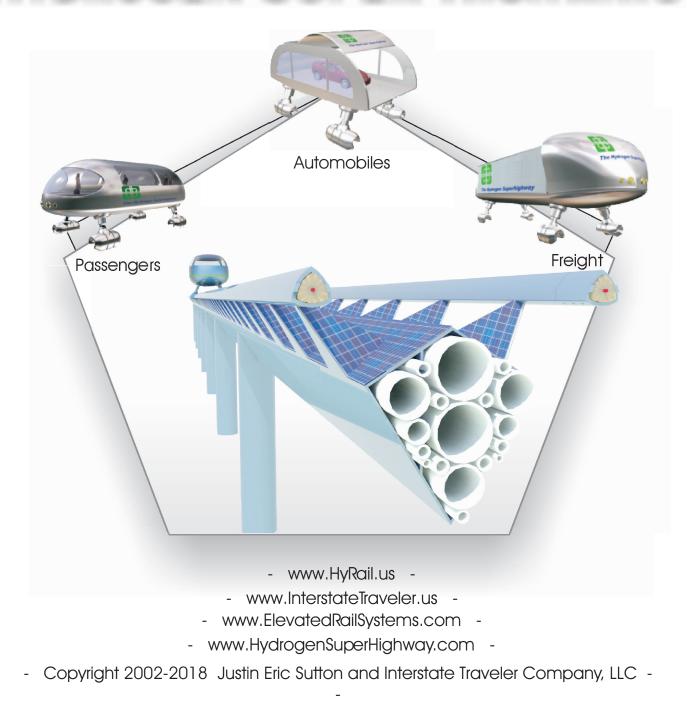

### What is the Hydrogen Super Highway?

... It is a collection of vital municipal utilities bundled into a Conduit Cluster providing a first-of-its-kind full integration of solar powered hydrogen production and distribution system technology which provides the energy to operate a high speed magnetic levitation (MagLev ) 'on-demand' public transit network built along any permissible right of way, private or public, such as highways, local roads, power corridors, the US Interstate Highway Systems, etc., where such a machine would be of benefit.

The Hydrogen Super Highway (HSH) is accessed by people, vehicles and freight through Traveler Stations that are built along permissible rights of way or appropriate real estate providing maximum ease of access.

The Hydrogen Super Highway....

Transportation System

Solar Energy Collection Grid

Intelligent Electrical Distribution

Intelligent Electrical Load Balancing

Hydrogen Production & Distribution

Liquid / Vapor Storage & Distribution

The HSH bridges the gap of time and distance while creating a farreaching solar powered, hydrogen production and distribution network. The embedded systems of the Hydrogen Super Highway also create a waste water management system and water purification system that will serve the public for generations to come.