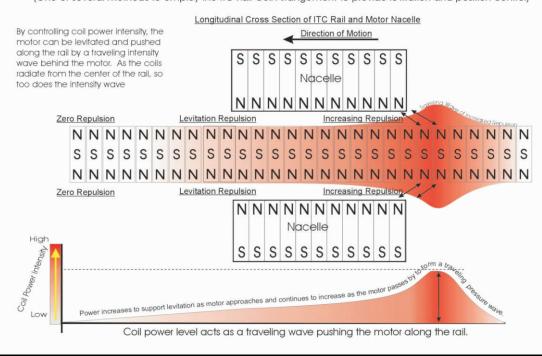

# Magnetic Levitation

The unique and practical application of radially arranged magnetic fields enables the most versatile maglev transportation system possible hosting motors of almost any size and combination.

Whether your transport has two motors, six motors or even twelve, or you own a fleet of 500 freight transports the rail will efficiently optimize any number of motors on any number of vehicles and save you real money.

#### Interstate Traveler Linear Motor and Levitation Coil Arrangement

Traveling Wave Linear Propulsion (One of several methods to employ the ITC Rail Coil Arrangement to provide levitation and position control)