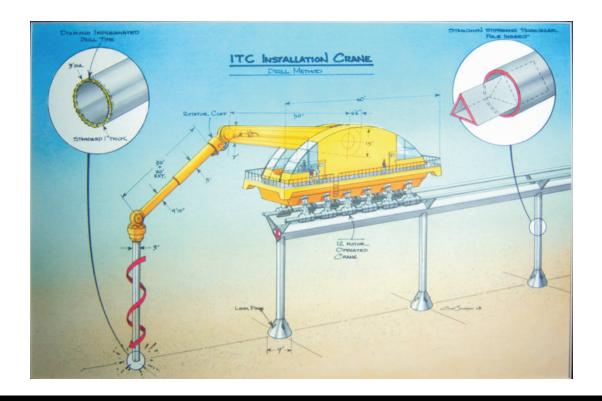

### Rapid Installation

From bedrock to soft soil, the HSH Installation Crane can set up stanchions fast. Using the stanchion poles themselves as giant drill bits we literally can drill our supports directly into bedrock.

With our logistics predicting a combined output of more than 2,000 sections of rail per day when considering the production of 12 factories working together in America resulting in rapid system installation capability and minimal disturbance of the surroundings during the installation process.

With the ability of multiple Rapid Installation Cranes working, the rapid pace of installation ensures an efficient and growing network to serve the needs of people and industry.

Fast

Automated Installation