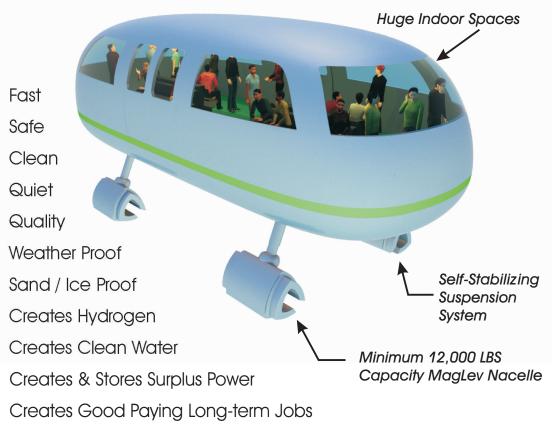

#### Fast

Reliable

Spacious

Comfortable

On Demand

### Ride with Friends

Ride with comfort in the spacious and open cabin area. Enjoy the view out the window as the world slips by at 200+ mph. Like every pilots dream, being able to fly at tree-top level and really enjoy the countryside.

No other transportation system in the world can give you such a smooth ride and such a priceless panorama of the world around you.

Fixed schedule and on-demand transports means no waiting.