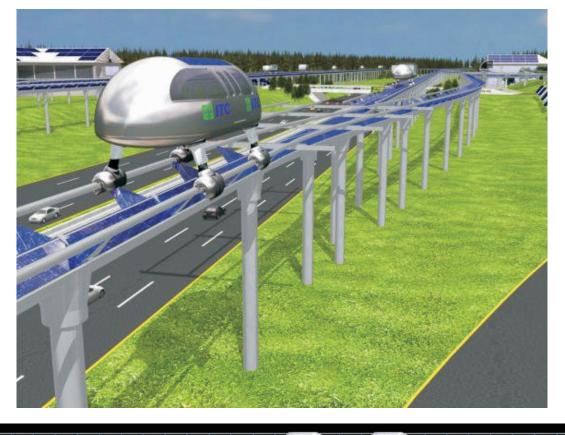

### What is the Hydrogen Super Highway?

... It is a collection of vital municipal utilities bundled into a Conduit Cluster providing a first-of-its-kind full integration of solar powered hydrogen production and distribution system technology which provides the energy to operate a high speed magnetic levitation (MagLev ) 'on-demand' public transit network built along any permissible right of way, private or public, such as highways, local roads, power corridors, the US Interstate Highway Systems, etc., where such a machine would be of benefit.

The Hydrogen Super Highway (HSH) is accessed by people, vehicles and freight through Traveler Stations that are built along permissible rights of way or appropriate real estate providing maximum ease of access.

### The Interstate Traveler

Hydrogen Super Highway - MagLev Public Transit Network