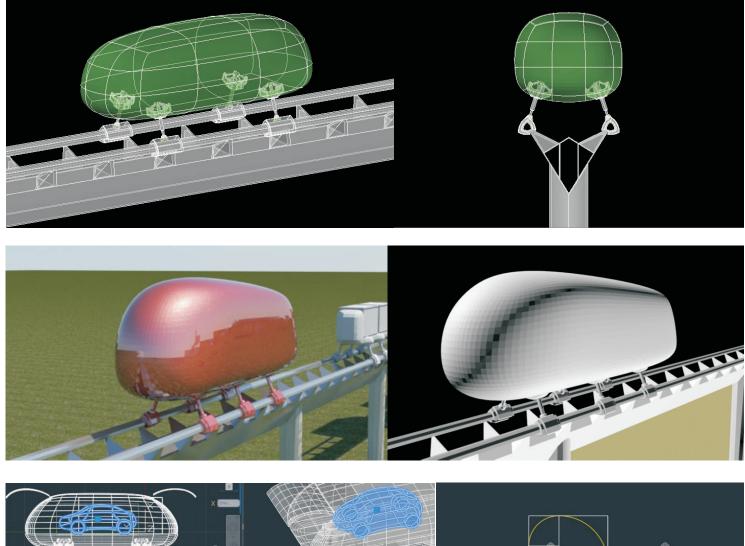

### Dynamic Suspension

HEAVE

<del>8</del>

The great and uniquely successful attribute of the Hydrogen Super Highway is G-Force mitigation made possible by our unique ballpoint cantilever suspension system.

Using realtime kinematic feedback from a pendulum or solid state accelerometers, the HSH Transport suspension system can feel the G-Forces from speeding up, slowing down and banking on curves to automatically adjust the three dimensional attitude of the transport keeping the forces perpendicular to the floor.

When it comes to transit rail technology... ...the HSH will keep you upright.

G-Force Mitigation

Automatic Pitch Control

<u>8</u>2