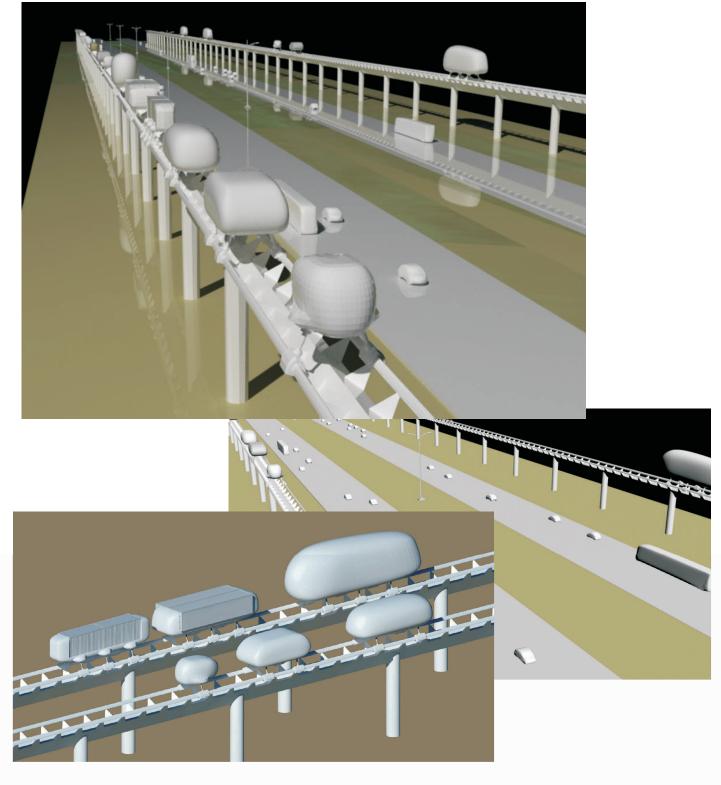

# Magnetic Levitation

The unique and practical application of radially arranged magnetic fields enables the most versatile maglev transportation system possible hosting motors of almost any size and combination.

Whether your transport has two motors, six motors or even twelve, or you own a fleet of 500 freight transports the rail will efficiently optimize any number of motors on any number of vehicles and save you real money.

#### Interstate Traveler Linear Motor and Levitation Coil Arrangement

Traveling Wave Linear Propulsion (One of several methods to employ the ITC Rail Coil Arrangement to provide levitation and position control)