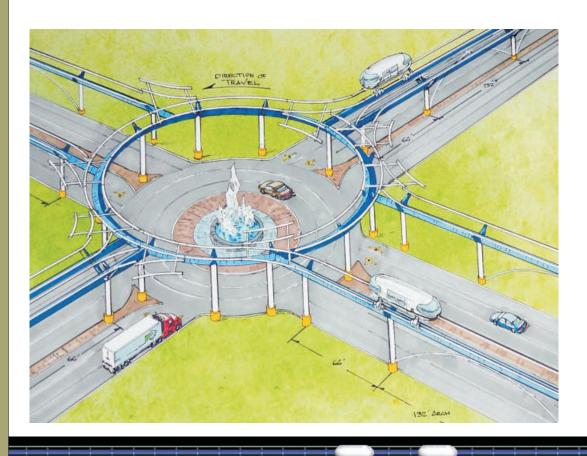

### Round-About

The safest way to handle roadway intersections.

Looking forward to safer roads and the replacement of typical road way intersections where traffic lights direct the flow of traffic in an unreliable and inefficient manner, the Round-About is becoming more prevalent. Studies have shown that traffic lights waste time and fuel and create a false sense of

security that leads to fatal car accidents by the thousands.

The Hydrogen Super Highway is a natural fit for all Round-Abouts large and small and will safely transition maglev transports to and from intersecting rail networks safely and with quickness.

Fast Efficient

Safe

<u>ط2</u>