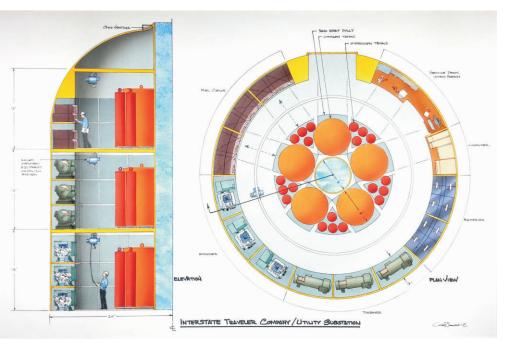

#### Interstate Traveler Linear Motor and Levitation Coil Arrangement

Traveling Wave Linear Propulsion (One of several methods to employ the ITC Rail Coil Arrangement to provide levitation and position control)