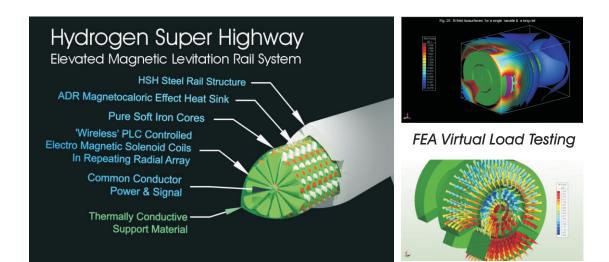

# Magnetic Levitation

The unique and practical application of radially arranged magnetic fields enables the most versatile maglev transportation system possible hosting motors of almost any size and combination.

Whether your transport has two motors, six motors or even twelve, or you own a fleet of 500 freight transports the rail will efficiently optimize any number of motors on any number of vehicles and save you real money.

#### Interstate Traveler Linear Motor and Levitation Coil Arrangement

Traveling Wave Linear Propulsion (One of several methods to employ the ITC Rail Coil Arrangement to provide levitation and position control)