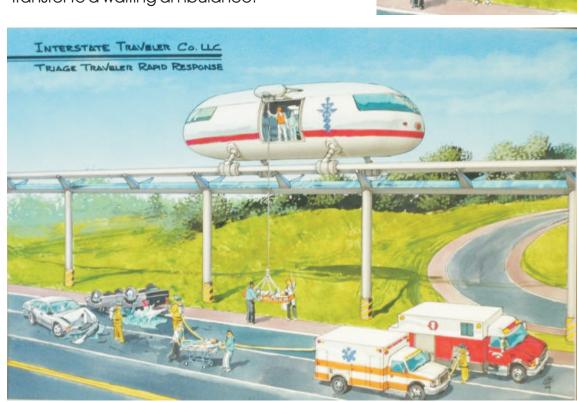

## Triage Traveler

The tragic number of fatalities on American Highways is a harbinger of fate for highways all around the world.

With the Triage Traveler riding on the HSH, we will be there to help save lives.

According to government statistics, more than 35,000 people per year perish on our National Highways alone.

Many of whom could have been saved if they could have gotten to a hospital within that golden hour.

Dedicated to those who answer your call for help, the Interstate Traveler Company will dedicate free access and operation to Paramedical Units like the Triage Traveler.

Many car accidents result in a large number of wounded and often outnumber the first responders 2 and 3 to one. The Triage Traveler will bring a staff of medical professionals to the scene of an emergency to lend much needed support and provide high speed delivery of the critically injured to the nearest hospital or Traveler Station to transfer to a waiting ambulance.