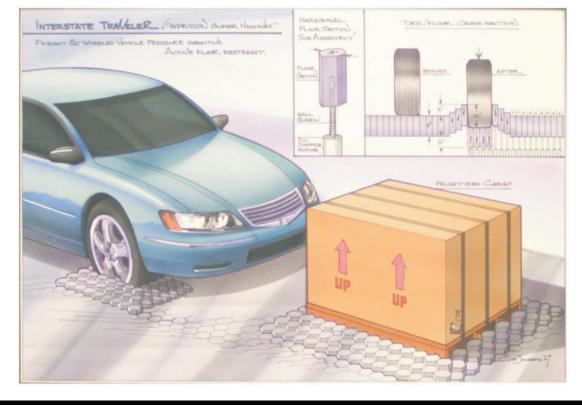

### Ride with Family

The Car Transport is perfect for Family trips over long distances.

On the HSH you will be able to travel with your car, truck or SUV at a high rate of speed. You could even load a bunch of motorcycles for a sunset ride out West or load up the snow mobiles for an afternoon ride 200 miles away.

At 200mph on the HSH, you will be only about an hour away ...

Private Versatile Durable Cars Trucks Pallets Anything

<u>6</u>2